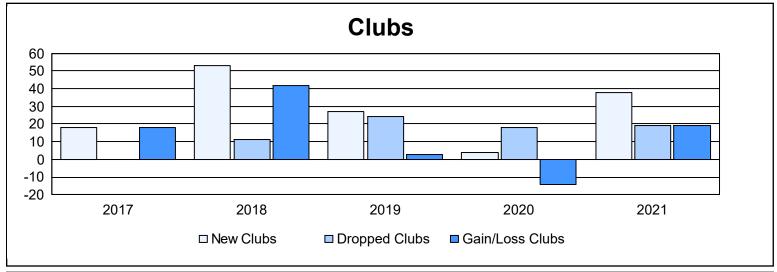

| Year      | New<br>Clubs | Dropped<br>Clubs | Gain/<br>Loss<br>Clubs | New<br>Members | Charter<br>Members | Reinstate<br>Members | Transfer<br>Members | Total<br>Member<br>Added | Total<br>Members<br>Dropped | Gain/<br>Loss<br>Members |
|-----------|--------------|------------------|------------------------|----------------|--------------------|----------------------|---------------------|--------------------------|-----------------------------|--------------------------|
| 2016-2017 | 18           | 0                | 18                     | 1,763          | 491                | 118                  | 39                  | 2,411                    | 1,445                       | 966                      |
| 2017-2018 | 53           | 11               | 42                     | 4,177          | 1,795              | 112                  | 61                  | 6,145                    | 3,026                       | 3,119                    |
| 2018-2019 | 27           | 24               | 3                      | 976            | 726                | 153                  | 70                  | 1,925                    | 2,941                       | -1,016                   |
| 2019-2020 | 4            | 18               | -14                    | 577            | 144                | 132                  | 36                  | 889                      | 3,057                       | -2,168                   |
| 2020-2021 | 38           | 19               | 19                     | 1,071          | 846                | 159                  | 63                  | 2,139                    | 2,392                       | -253                     |
| Average   | 28           | 14               | 14                     | 1,713          | 800                | 135                  | 54                  | 2,702                    | 2,572                       | 130                      |