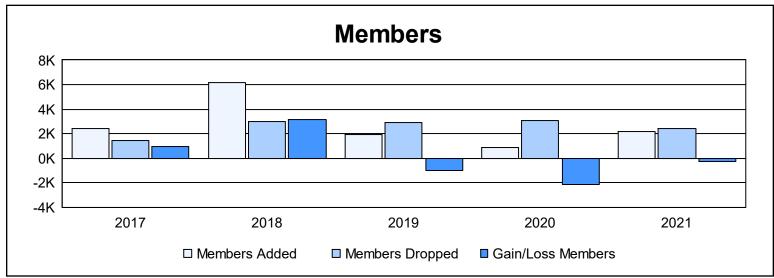

| Year      | New<br>Clubs | Dropped<br>Clubs | Gain/<br>Loss<br>Clubs | New<br>Members | Charter<br>Members | Reinstate<br>Members | Transfer<br>Members | Total<br>Member<br>Added | Total<br>Members<br>Dropped | Gain/<br>Loss<br>Members |
|-----------|--------------|------------------|------------------------|----------------|--------------------|----------------------|---------------------|--------------------------|-----------------------------|--------------------------|
| 2016-2017 | 18           | 0                | 18                     | 1,763          | 491                | 118                  | 39                  | 2,411                    | 1,445                       | 966                      |
| 2017-2018 | 53           | 11               | 42                     | 4,177          | 1,795              | 112                  | 61                  | 6,145                    | 3,026                       | 3,119                    |
| 2018-2019 | 27           | 24               | 3                      | 976            | 726                | 153                  | 70                  | 1,925                    | 2,941                       | -1,016                   |
| 2019-2020 | 4            | 18               | -14                    | 577            | 144                | 132                  | 36                  | 889                      | 3,057                       | -2,168                   |
| 2020-2021 | 38           | 19               | 19                     | 1,071          | 846                | 159                  | 63                  | 2,139                    | 2,392                       | -253                     |
| Average   | 28           | 14               | 14                     | 1,713          | 800                | 135                  | 54                  | 2,702                    | 2,572                       | 130                      |